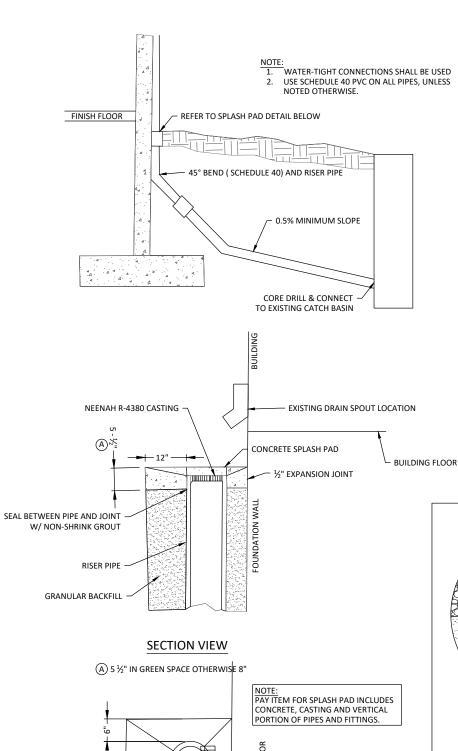

-10" DIA

WATER SERVICE LID COVER

NOT TO SCALE

DOWNSPOUT DRAIN WITH SPLASH GUARD AND CASTING

2638 SHADOW LANE, SUITE 200 CHASKA, MINNESOTA 55318 Phone: (952) 448-8838 Email: Chaska@bolton-menk.com www.bolton-menk.com