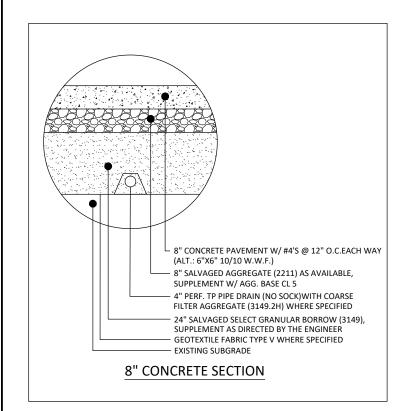

  REPLACE EXISTING CURB & GUTTER AS DIRECTED IN THE FIELD BY THE ENGINEER.

  PROVIDE 1.5:1 TRANSITION BETWEEN DISSIMILAR SOILS AT JOINT BETWEEN PROPOSED CONCRETE SECTION AND EXISTING.
- MATCH EXISTING GUTTER IN/GUTTER OUT.
- DOWEL NEW CONCRETE TO EXISTING TO PREVENT DIFFERENTIAL MOVEMENT.
- PLACE CAULK AT ALL BUILDING FACES WHERE WORK DISTURBS SEAL.
   RESTORE DISTURBED TURF AND LANDSCAPING TO MATCH EXISTING CONDITIONS.
- 15. ALL 8" REINFORCED CONCRETE PAVEMENT SHALL BE SAWED AND SEALED WITH SILICONE. JOINTS SHALL LINE UP WITH ANY EXISTING JOINTING AND BE APPROVED BY THE ENGINEER. REFER TO MnDOT'S STANDARD PLAN FOR PAVEMENT JOINTS.
- 16. RESTRIPE ENTIRE PARKING LOT.