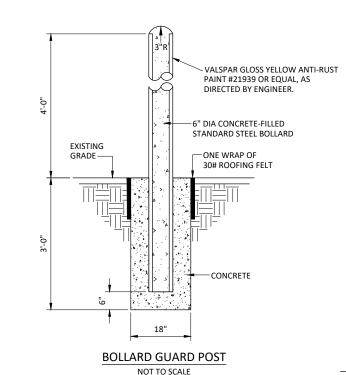

# - DRAIN DOWN SPOUTS (SEE SECTION VIEW) **PLAN VIEW**

PAINT CONCRETE BOLLARD AND NEW/EXIST CHANNEL POST YELLOW (ABOVE GROUND)

-INSTALL CHANNEL POST WITH SIGN, FIELD CUT TO APPROPRIATE LENGTH

(PAINT POST YELLOW)

-FASTEN WITH BOLTS (2 EACH)

-INSTALL NEW CHANNEL POST, FIELD CUT TO APPROPRIATE LENGTH

POURED CONCRETE

BOLLARD (4,000 PSI)

-BACKFILL WITH CLASS 5

AGGREGATE BASE,

COMPACT

EXISTING GRADE