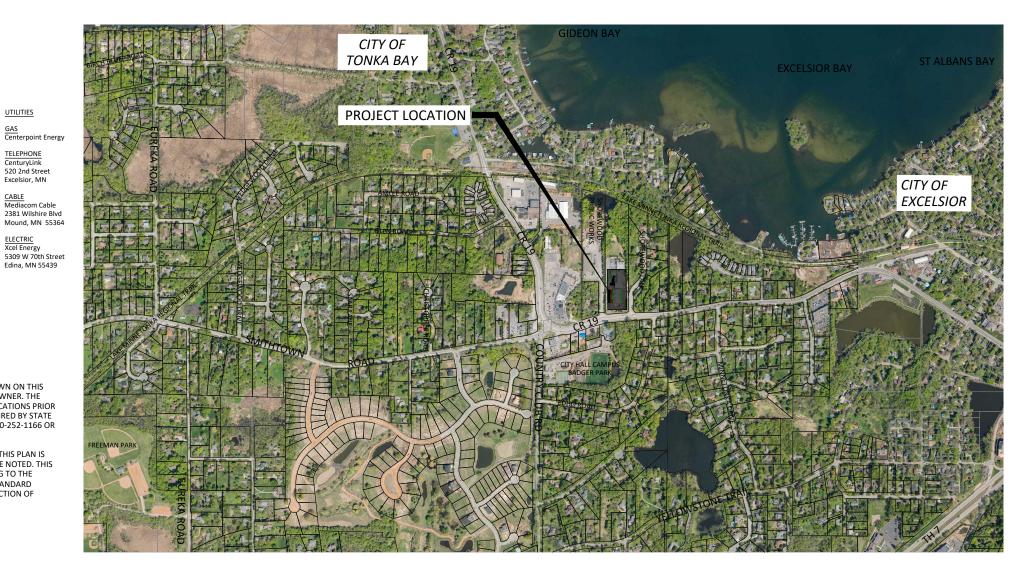

### SOUTH LAKE MINNETONKA PUBLIC SAFETY FACILITY IMPROVEMENTS

AUGUST 2020

RESOURCE LIST

CITY OF SHOREWOOD, MN

5755 Country Club Lane Shorewood, MN 55331

City Administrator Greg Lerud

Jennifer Labadie Debbie Siakel Kristine Sundberg Patrick Johnson

City Engineer: (Consultant) Andrew Budde P.F. Bolton & Menk, Inc.

Director of Public Works

NOTE: EXISTING UTILITY INFORMATION SHOWN ON THIS PLAN HAS BEEN PROVIDED BY THE UTILITY OWNER. THE CONTRACTOR SHALL FIELD VERIFY EXACT LOCATIONS PRIOR TO COMMENCING CONSTRUCTION AS REQUIRED BY STATE LAW. NOTIFY GOPHER STATE ONE CALL, 1-800-252-1166 OR 651-454-0002