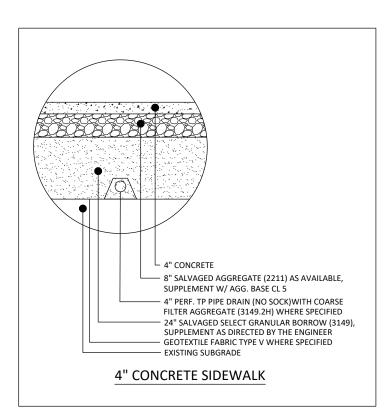

### **South Lake Minnetonka Public Safety Facility Improvements**

City of Shorewood Engineers Estimate BMI # C16.120985 DATE: 9/23/2020

| ITEM<br>NO. | ITEM DESCRIPTION                                  | NOTES | UNIT     | TOTAL<br>QUANTITY | UNIT<br>COST | TOTAL<br>COST |
|-------------|---------------------------------------------------|-------|----------|-------------------|--------------|---------------|
|             |                                                   |       |          |                   |              |               |
| 1           | MOBILIZATION                                      |       | LUMP SUM | 1                 | \$11,000.00  | \$11,000.00   |
| 2           | REMOVE CONCRETE CURB AND GUTTER                   |       | LIN FT   | 330               | \$4.00       |               |
| 3           | REMOVE CONCRETE SIDEWALK                          |       | SQ FT    | 2,660             | \$2.00       | \$5,320.00    |
| 4           | REMOVE CONCRETE DRIVEWAY PAVEMENT                 |       | SQ FT    | 5,280             | \$2.00       |               |
| 5           | REMOVE BITUMINOUS PAVEMENT                        |       | SQ FT    | 2,500             | \$5.00       | \$12,500.00   |
| 6           | REMOVE ELECTRIC POST AND ABANDON CONDUIT          |       | EACH     | 1                 | \$500.00     | \$500.00      |
| 7           | REMOVE AND REPLACE SIGN BOLLARD                   | (1)   | EACH     | 3                 | \$800.00     | \$2,400.00    |
| 8           | BOLLARD POST                                      |       | EACH     | 1                 | \$600.00     | \$600.00      |
| 9           | SAWCUT BITUMINOUS PAVEMENT                        |       | LIN FT   | 1,065             | \$2.00       | \$2,130.00    |
| 10          | GEOTEXTILE FABRIC TYPE 5                          |       | SQ YD    | 770               | \$2.50       | \$1,925.00    |
| 11          | COMMON EXCAVATION (EV)                            | (2)   | CU YD    | 651               | \$35.00      | \$22,785.00   |
| 12          | SELECT GRANULAR BORROW (CV)                       | (3)   | CU YD    | 334               | \$30.00      | \$10,020.00   |
| 13          | AGGREGATE BASE CLASS 5 (CV)                       | (3)   | CU YD    | 120               | \$50.00      | \$6,000.00    |
| 14          | 2" TYPE SP 9.5 WEARING COURSE (2,C)               |       | TON      | 65                | \$150.00     | \$9,750.00    |
| 15          | CONCRETE CURB & GUTTER DESIGN B612                |       | LIN FT   | 240               | \$30.00      | \$7,200.00    |
| 16          | CONCRETE CURB & GUTTER DESIGN SURMOUNTABLE        |       | LIN FT   | 90                | \$30.00      | \$2,700.00    |
| 17          | 4" CONCRETE WALK                                  |       | SQ FT    | 2,660             | \$5.00       | \$13,300.00   |
| 18          | 8" REINFORCED CONCRETE PAVEMENT                   | (4)   | SQ FT    | 5,280             | \$10.00      | \$52,800.00   |
| 19          | EXISTING CONCRETE CRACK SEALING                   |       | LIN FT   | 90                | \$9.00       | \$810.00      |
| 20          | TRUNCATED DOMES                                   |       | SQ FT    | 16                | \$50.00      | \$800.00      |
| 21          | 4" PERF TP PIPE DRAIN                             | (5)   | LIN FT   | 530               | \$15.00      | \$7,950.00    |
| 22          | 8" SCHEDULE 40 PVC PIPE                           |       | LIN FT   | 703               | \$25.00      | \$17,575.00   |
| 23          | DOWNSPOUT SPLASHPAD WITH SPLASH GUARD AND CASTING |       | EACH     | 10                | \$850.00     | \$8,500.00    |
| 24          | CONNECT TO EXISTING DRAINAGE STRUCTURE            |       | EACH     | 5                 | \$800.00     | \$4,000.00    |
| 25          | STORM DRAIN INLET PROTECTION                      |       | EACH     | 6                 | \$200.00     | \$1,200.00    |
| 26          | WATER SERVICE LID COVER                           | (6)   | EACH     | 1                 | \$350.00     | \$350.00      |
| 27          | 4" SOLID LINE PAINT                               |       | LIN FT   | 2,000             | \$0.50       | \$1,000.00    |
| 28          | PAVT MSSG PAINT - HANDICAP SYMBOL                 |       | EACH     | 3                 | \$75.00      | \$225.00      |
| 29          | SEDIMENT CONTROL LOG TYPE WOOD FIBER              | (7)   | LIN FT   | 100               | \$5.00       | \$500.00      |
| 30          | TURF & LANDSCAPING RESTORATION                    | (8)   | LUMP SUM | 1                 | \$2,500.00   | \$2,500.00    |
|             |                                                   |       |          |                   |              |               |
|             | TOTAL ESTIMATED CONSTRUCTION COST:                |       |          |                   |              | \$218,220.00  |
|             | 25% PROJECT DEVELOPMENT COSTS:                    |       |          |                   |              | \$43,644.00   |
|             | TOTAL ESTIMATED PROJECT COST:                     |       |          |                   |              | \$261,864.00  |