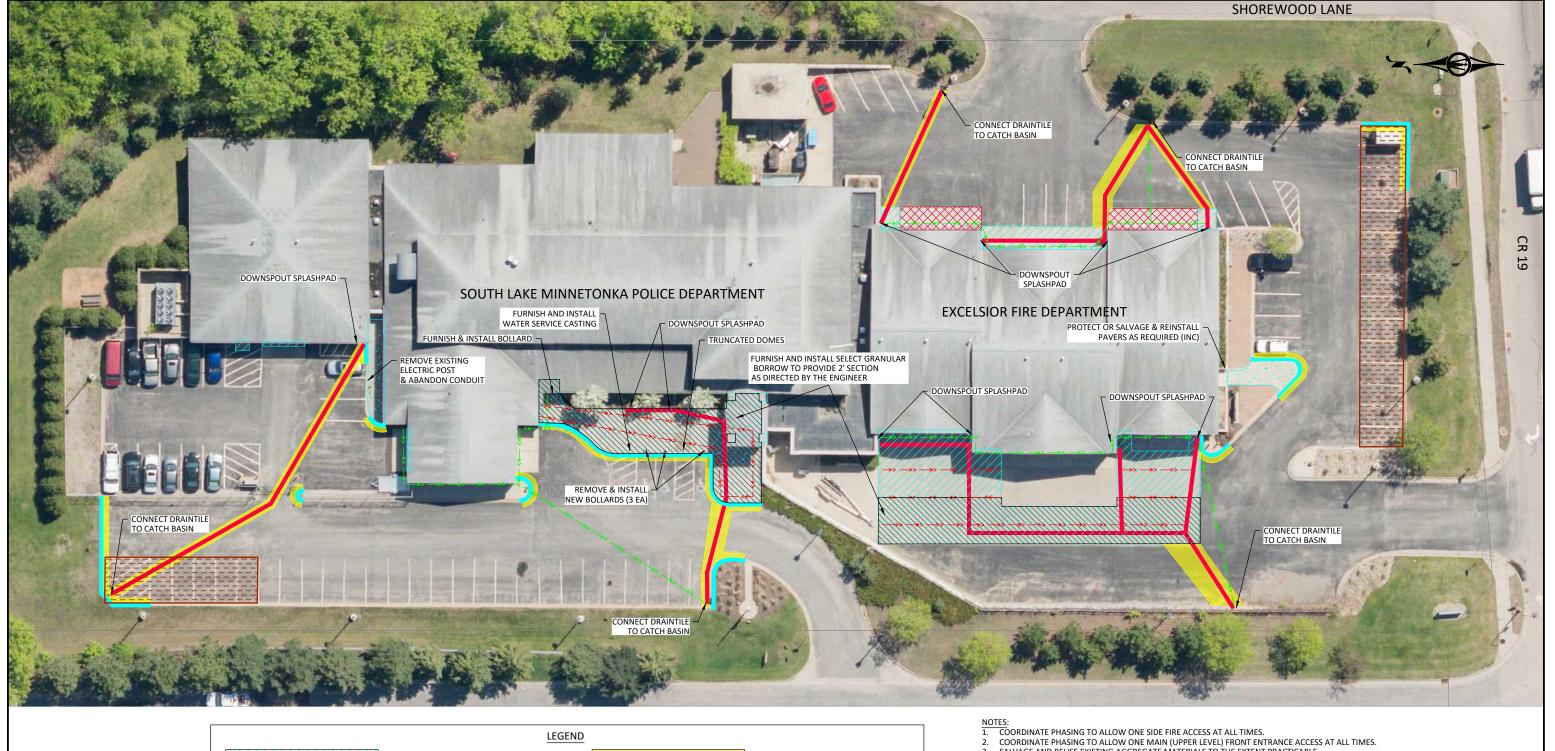

C0.02

- SALVAGE AND REUSE EXISTING AGGREGATE MATERIALS TO THE EXTENT PRACTICABLE.

  PLACE INLET PROTECTION AND BIOLOG FOR EROSION AND SEDIMENT CONTROL PRIOR TO ANY WORK. RESTORE DISTURBED TURF AREAS WITHIN 7 CALENDAR DAYS OF CONCRETE PLACEMENT.
- COMMON EXCAVATION INCLUDES THE REMOVING, SALVAGING, REPLACING SALVAGED SAND AND GRAVEL, AND COMPACTING THE EXISTING SAND AND GRAVEL SECTION. AS WELL AS REMOVING AND DISPOSING OF EXCESS MATERIAL. COMPUTED ONLY FOR PERFORATED TILE AREAS
- COORDINATE DRAINTILE GRADES IN THE FIELD WITH THE ENGINEER.
- PROTECT EXISTING DOOR THRESHOLDS.
- PROTECT EXISTING BOLLARDS NOT NOTED FOR REPLACEMENT.

  REPLACE EXISTING CURB & GUTTER AS DIRECTED IN THE FIELD BY THE ENGINEER.

  PROVIDE 1.5:1 TRANSITION BETWEEN DISSIMILAR SOILS AT JOINT BETWEEN PROPOSED CONCRETE SECTION AND EXISTING.
- MATCH EXISTING GUTTER IN/GUTTER OUT.
- DOWEL NEW CONCRETE TO EXISTING TO PREVENT DIFFERENTIAL MOVEMENT.
- PLACE CAULK AT ALL BUILDING FACES WHERE WORK DISTURBS SEAL.
   RESTORE DISTURBED TURF AND LANDSCAPING TO MATCH EXISTING CONDITIONS.
- 15. ALL 8" REINFORCED CONCRETE PAVEMENT SHALL BE SAWED AND SEALED WITH SILICONE. JOINTS SHALL LINE UP WITH ANY EXISTING JOINTING AND BE APPROVED BY THE ENGINEER. REFER TO MnDOT'S STANDARD PLAN FOR PAVEMENT JOINTS.
- 16. RESTRIPE ENTIRE PARKING LOT.

### **South Lake Minnetonka Public Safety Facility Improvements**

City of Shorewood Engineers Estimate BMI # C16.120985 DATE: 9/23/2020

| ITEM<br>NO. | ITEM DESCRIPTION                                  | NOTES | UNIT     | TOTAL<br>QUANTITY | UNIT<br>COST | TOTAL<br>COST |
|-------------|---------------------------------------------------|-------|----------|-------------------|--------------|---------------|
|             |                                                   |       |          |                   |              |               |
| 1           | MOBILIZATION                                      |       | LUMP SUM | 1                 | \$11,000.00  | \$11,000.00   |
| 2           | REMOVE CONCRETE CURB AND GUTTER                   |       | LIN FT   | 330               | \$4.00       |               |
| 3           | REMOVE CONCRETE SIDEWALK                          |       | SQ FT    | 2,660             | \$2.00       | \$5,320.00    |
| 4           | REMOVE CONCRETE DRIVEWAY PAVEMENT                 |       | SQ FT    | 5,280             | \$2.00       |               |
| 5           | REMOVE BITUMINOUS PAVEMENT                        |       | SQ FT    | 2,500             | \$5.00       | \$12,500.00   |
| 6           | REMOVE ELECTRIC POST AND ABANDON CONDUIT          |       | EACH     | 1                 | \$500.00     | \$500.00      |
| 7           | REMOVE AND REPLACE SIGN BOLLARD                   | (1)   | EACH     | 3                 | \$800.00     | \$2,400.00    |
| 8           | BOLLARD POST                                      |       | EACH     | 1                 | \$600.00     | \$600.00      |
| 9           | SAWCUT BITUMINOUS PAVEMENT                        |       | LIN FT   | 1,065             | \$2.00       | \$2,130.00    |
| 10          | GEOTEXTILE FABRIC TYPE 5                          |       | SQ YD    | 770               | \$2.50       | \$1,925.00    |
| 11          | COMMON EXCAVATION (EV)                            | (2)   | CU YD    | 651               | \$35.00      | \$22,785.00   |
| 12          | SELECT GRANULAR BORROW (CV)                       | (3)   | CU YD    | 334               | \$30.00      | \$10,020.00   |
| 13          | AGGREGATE BASE CLASS 5 (CV)                       | (3)   | CU YD    | 120               | \$50.00      | \$6,000.00    |
| 14          | 2" TYPE SP 9.5 WEARING COURSE (2,C)               |       | TON      | 65                | \$150.00     | \$9,750.00    |
| 15          | CONCRETE CURB & GUTTER DESIGN B612                |       | LIN FT   | 240               | \$30.00      | \$7,200.00    |
| 16          | CONCRETE CURB & GUTTER DESIGN SURMOUNTABLE        |       | LIN FT   | 90                | \$30.00      | \$2,700.00    |
| 17          | 4" CONCRETE WALK                                  |       | SQ FT    | 2,660             | \$5.00       | \$13,300.00   |
| 18          | 8" REINFORCED CONCRETE PAVEMENT                   | (4)   | SQ FT    | 5,280             | \$10.00      | \$52,800.00   |
| 19          | EXISTING CONCRETE CRACK SEALING                   |       | LIN FT   | 90                | \$9.00       | \$810.00      |
| 20          | TRUNCATED DOMES                                   |       | SQ FT    | 16                | \$50.00      | \$800.00      |
| 21          | 4" PERF TP PIPE DRAIN                             | (5)   | LIN FT   | 530               | \$15.00      | \$7,950.00    |
| 22          | 8" SCHEDULE 40 PVC PIPE                           |       | LIN FT   | 703               | \$25.00      | \$17,575.00   |
| 23          | DOWNSPOUT SPLASHPAD WITH SPLASH GUARD AND CASTING |       | EACH     | 10                | \$850.00     | \$8,500.00    |
| 24          | CONNECT TO EXISTING DRAINAGE STRUCTURE            |       | EACH     | 5                 | \$800.00     | \$4,000.00    |
| 25          | STORM DRAIN INLET PROTECTION                      |       | EACH     | 6                 | \$200.00     | \$1,200.00    |
| 26          | WATER SERVICE LID COVER                           | (6)   | EACH     | 1                 | \$350.00     | \$350.00      |
| 27          | 4" SOLID LINE PAINT                               |       | LIN FT   | 2,000             | \$0.50       | \$1,000.00    |
| 28          | PAVT MSSG PAINT - HANDICAP SYMBOL                 |       | EACH     | 3                 | \$75.00      | \$225.00      |
| 29          | SEDIMENT CONTROL LOG TYPE WOOD FIBER              | (7)   | LIN FT   | 100               | \$5.00       | \$500.00      |
| 30          | TURF & LANDSCAPING RESTORATION                    | (8)   | LUMP SUM | 1                 | \$2,500.00   | \$2,500.00    |
|             |                                                   |       |          |                   |              |               |
|             | TOTAL ESTIMATED CONSTRUCTION COST:                |       |          |                   |              | \$218,220.00  |
|             | 25% PROJECT DEVELOPMENT COSTS:                    |       |          |                   |              | \$43,644.00   |
|             | TOTAL ESTIMATED PROJECT COST:                     |       |          |                   |              | \$261,864.00  |